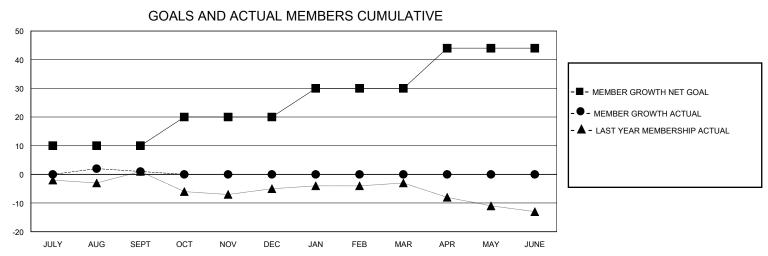

## District 39 E

Results as of: 9/30/2024

| GMT:          |               | LOC         | ATION IDAHO   |                       |                        |                         | GMT CA                                             |
|---------------|---------------|-------------|---------------|-----------------------|------------------------|-------------------------|----------------------------------------------------|
|               | Club          | s           |               | Members               |                        |                         |                                                    |
|               | RESULTS FOR   | R 2024-2025 |               | RESULTS FOR 2024-2025 |                        |                         |                                                    |
| QUARTER       | NEW CLUB GOAL | NEW CLUBS   | DROPPED CLUBS | QUARTER MEMB          | BER GROWTH NET<br>GOAL | MEMBER GROWTH<br>ACTUAL | DROPPED<br>MEMBERS ACTUAL<br>(including transfers) |
| JULY/AUG/SEPT | 0             | 0           | 0             | JULY/AUG/SEPT         | 10                     | 11                      | 9                                                  |
| OCT/NOV/DEC   | 1             | 0           | 0             | OCT/NOV/DEC           | 10                     | 0                       | 0                                                  |
| JAN/FEB/MAR   | 0             | 0           | 0             | JAN/FEB/MAR           | 10                     | 0                       | 0                                                  |
| APR/MAY/JUNE  | 0             | 0           | 0             | APR/MAY/JUNE          | 14                     | 0                       | 0                                                  |