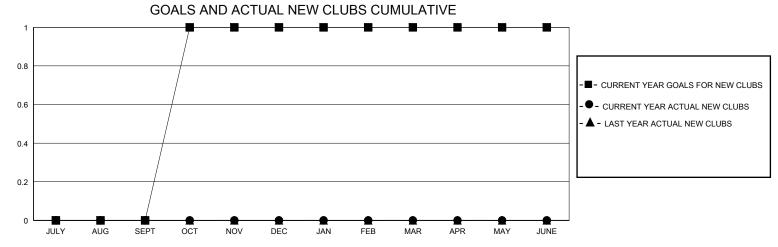

## District 39 E

Results as of: 9/30/2024

| GMT:          |               | LOC         | ATION IDAHO   |                       |                        |                         | GMT CA                                             |
|---------------|---------------|-------------|---------------|-----------------------|------------------------|-------------------------|----------------------------------------------------|
|               | Club          | s           |               | Members               |                        |                         |                                                    |
|               | RESULTS FOR   | R 2024-2025 |               | RESULTS FOR 2024-2025 |                        |                         |                                                    |
| QUARTER       | NEW CLUB GOAL | NEW CLUBS   | DROPPED CLUBS | QUARTER MEMB          | BER GROWTH NET<br>GOAL | MEMBER GROWTH<br>ACTUAL | DROPPED<br>MEMBERS ACTUAL<br>(including transfers) |
| JULY/AUG/SEPT | 0             | 0           | 0             | JULY/AUG/SEPT         | 10                     | 11                      | 9                                                  |
| OCT/NOV/DEC   | 1             | 0           | 0             | OCT/NOV/DEC           | 10                     | 0                       | 0                                                  |
| JAN/FEB/MAR   | 0             | 0           | 0             | JAN/FEB/MAR           | 10                     | 0                       | 0                                                  |
| APR/MAY/JUNE  | 0             | 0           | 0             | APR/MAY/JUNE          | 14                     | 0                       | 0                                                  |